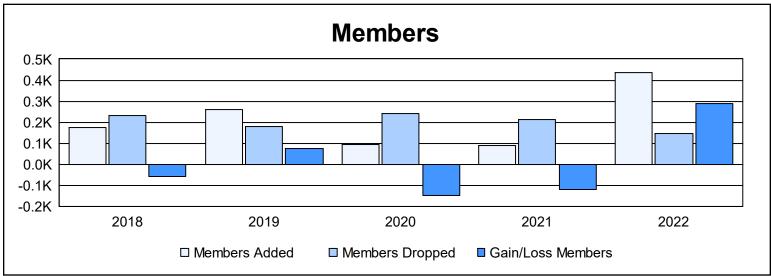

District LB 2 As of June 2022 Cumulative

| Year      | New<br>Clubs | Dropped<br>Clubs | Gain/<br>Loss<br>Clubs | New<br>Members | Charter<br>Members | Reinstate<br>Members | Transfer<br>Members | Total<br>Member<br>Added | Total<br>Members<br>Dropped | Gain/<br>Loss<br>Members |
|-----------|--------------|------------------|------------------------|----------------|--------------------|----------------------|---------------------|--------------------------|-----------------------------|--------------------------|
| 2017-2018 | 1            | 4                | -3                     | 147            | 22                 | 6                    | 0                   | 175                      | 232                         | -57                      |
| 2018-2019 | 3            | 0                | 3                      | 185            | 63                 | 8                    | 2                   | 258                      | 181                         | 77                       |
| 2019-2020 | 2            | 1                | 1                      | 26             | 57                 | 13                   | 0                   | 96                       | 243                         | -147                     |
| 2020-2021 | 0            | 7                | -7                     | 76             | 1                  | 10                   | 4                   | 91                       | 213                         | -122                     |
| 2021-2022 | 8            | 1                | 7                      | 215            | 213                | 2                    | 4                   | 434                      | 144                         | 290                      |
| Average   | 3            | 3                | 0                      | 130            | 71                 | 8                    | 2                   | 211                      | 203                         | 8                        |